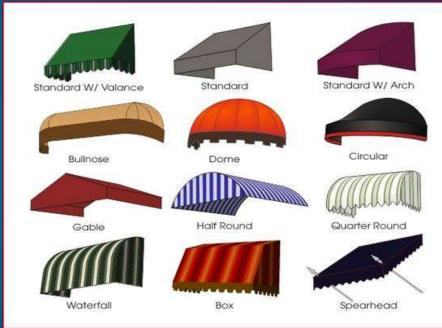

## Awnings / Canopies:

They are used in front of Offices, Hotels, Garages to block Rain water and sunrays. They act as barriers as well as to beautify the place.

# **AWNINGS / CANOPIES**