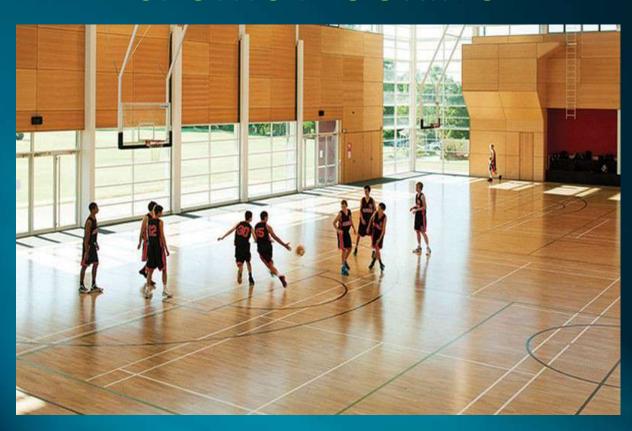

## Floorings:

- 1. Wooden laminated floorings, solid wood flooring and Engineered Flooring are used In offices and residences. They give a very cool and chik look as well as they help in reducing room temperature.
- 2. PVC Floorings are used In hotels and rented offices and offices. They are very quick in installation and can be cleaned by water. You can get In wooden, marble, carpet finish
- 3. Sports flooring are used in Gymnasium, volley ball courts, table tennis and Gym.
- 4. Artificial grass are used in Football and Hockey stadiums. They can also be used on society gardens, house terraces etc.

# **SPORTS FLOORING**