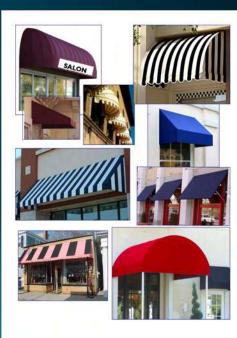

# **AWNINGS / CANOPIES**

## Awnings / Canopies:

They are used in front of Offices, Hotels, Garages to block Rain water and sunrays. They act as barriers as well as to beautify the place.