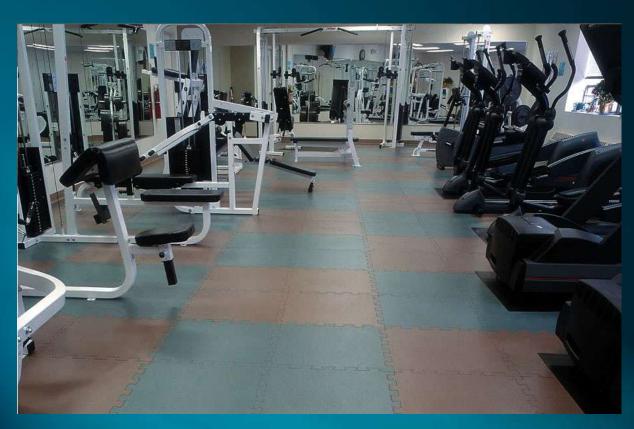

## Floorings:

- 1. Wooden laminated floorings, solid wood flooring and Engineered Flooring are used In offices and residences. They give a very cool and chik look as well as they help in reducing room temperature.
- 2. PVC Floorings are used In hotels and rented offices and offices. They are very quick in installation and can be cleaned by water. You can get In wooden, marble, carpet finish
- 3. Sports flooring are used in Gymnasium, volley ball courts, table tennis and Gym.
- 4. Artificial grass are used in Football and Hockey stadiums. They can also be used on society gardens, house terraces etc.

# **GYMNASIUM FLOORING**